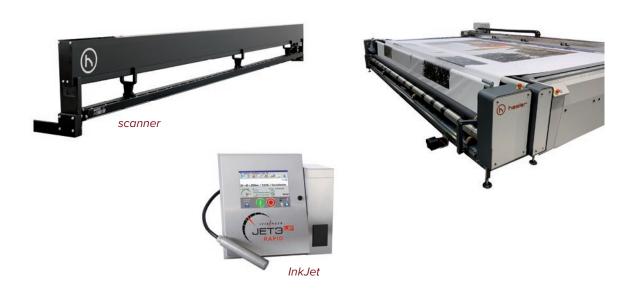

#### **OPTIONS**

- Unwinding unit (manual-automatic)
- Scanner
- Labeler
- InkJet
- Projection System
- Industry 4.0
- Barcode scanner