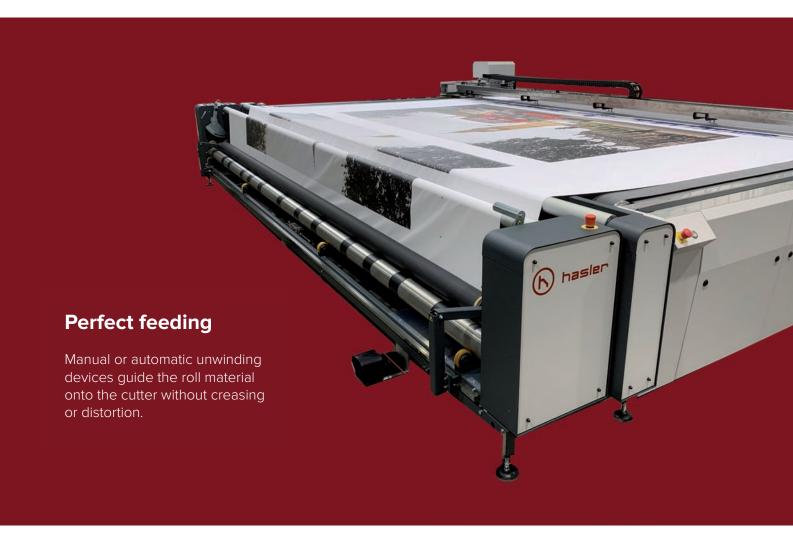

#### **OPTIONS**

- Unwinding unit (manual-automatic)
- Scanner
- Labeler
- InkJet
- Projection System
- Industry 4.0
- Barcode scanner