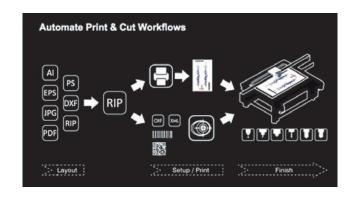

#### robust - modular - versatile

MAGNA sets new standards in automatic cutting. With the latest German drive technology, robust and modular design, you cut with hasler MAGNA at the highest level.

Due to the versatility and large selection of tools, the MAGNA cutter can be used in all sectors of cutting applications. Sustainable investment, regardless of whether it is tools, peripheral devices, extensions or detection and marking systems, MAGNA with all its options can be retrofitted at any time and adapted to the respective material and production application.