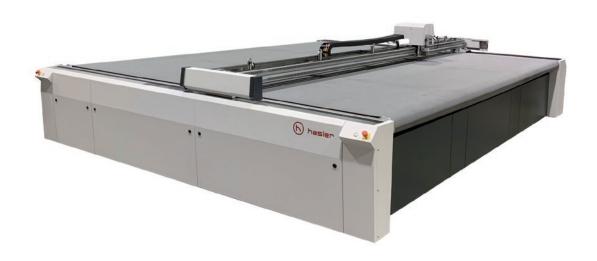

# MAGNA PROFESSIONAL CUTTING MACHINE

#### robust - modular - versatile

MAGNA sets new standards in automatic cutting. With the latest German drive technology, robust and modular design, you cut with hasler MAGNA at the highest level.

Due to the versatility and large selection of tools, the MAGNA cutter can be used in all sectors of cutting applications. Sustainable investment, regardless of whether it is tools, peripheral devices, extensions or detection and marking systems, MAGNA with all its options can be retrofitted at any time and adapted to the respective material and production application.