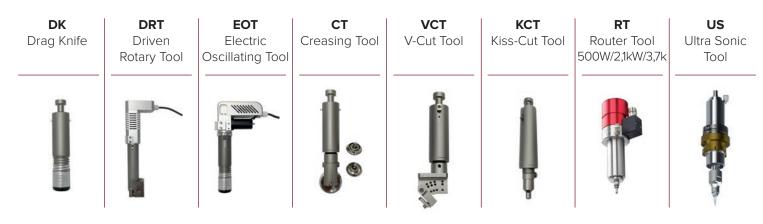

ING AREA |          |          |      |          |          |          |
|-------|------|--------------|----------|----------|------|----------|----------|----------|
|       |      | WIDTH        |          |          |      |          |          |          |
|       |      | 1600         | 1800     | 2200     | 2800 | 3200     | 4200     | 5100     |
| ENGTH | 1200 | 1            | 1        | 1        |      |          |          |          |
|       | 2500 | <b>√</b>     | <b>√</b> | <b>√</b> | ✓    | 1        | 4        |          |
|       | 3200 | <b>√</b>     | ✓        | <b>√</b> | ✓    | ✓        | <b>√</b> | <b>✓</b> |
| _     | 5500 | ✓            | ✓        | <b>√</b> | ✓    | <b>√</b> | 4        | ✓        |

#### **EXTENSIONS** Customised sizes on request





### **TOOLS**



#### **OPTIONS**

- Unwinding unit (manual-automatic)
- Scanner
- Labeler
- InkJet
- Projection System
- Industry 4.0
- Barcode scanner







## **SPECIFICATIONS**

Cutting speed max. 2m/s (120m/min)

Acceleration max. 2g

Repeatability +/- 0,01mm

Beam height 60mm

Noise emission <75 dB

Electrical requirements AC 400V, 50/60Hz, 3ph, N, PE

Vacuum pump(s) 4,0kW, 7,5kW, ...

Compressed air requirement 6-10 bar





#### hasler solutions s.l.

C/ Circulo Obrero llicitano 32, Nave 1 Parque Empresarial Elche 03203 Elche (Alicante) SPAIN

(+34) 965 046 773

info@hasler.es www.hasler.es

MORE THAN A CUT